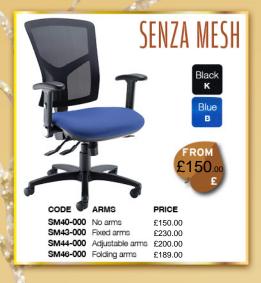

# Office Wise



Commercial Stationery and Office Equipment











# Seating Mesh Task







































Walnut **W** 

White

400mm

1800mm

#### DESK WITH PEDESTAL

FROM £325.00



£113.00

EBK14R EBS14R EBK16L EB\$16L EBK16R EBS16R EBK18L EBS18L EBK18R EB\$18R

ES1800S

EBWH14L EBWH14R EBWH16L EBWH16R EBWH18L EBWH18R

1400mm left hand 1400mm right hand 1600mm left hand 1600mm right hand 1800mm left hand £365.00 1800mm right hand Please add top finish when ordering e.g EBS16R in grey oak = EBS16RGO

PRICE £325.00 £325.00 £335.00 £335.00 £365.00

Width 800

FROM £289.00

STRAIGHT FIXED PEDESTAL

CODE WIDTH DEPTH PRICE MC12P2 1200mm 800mm £289.00 MC14P2 1400mm 800mm £298.00 MC16P2 1600mm 800mm £305.00 MC18P2 1800mm 800mm £309.00

Please add frame colour followed by top finish when ordering e.g MC16P2 with white frame in beech = MC16