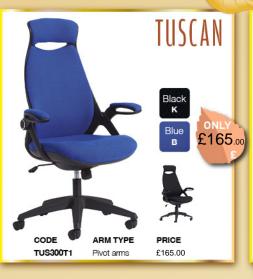

# Office Wise



Commercial Stationery and Office Equipment











# Seating Mesh Task







































Walnut **W** 

White

400mm

1800mm

#### DESK WITH PEDESTAL

FROM £325.00



£113.00

EBK14R EBS14R EBK16L EB\$16L EBK16R EBS16R EBK18L EBS18L EBK18R EB\$18R

ES1800S

EBWH14L EBWH14R EBWH16L EBWH16R EBWH18L EBWH18R

1400mm left hand 1400mm right hand 1600mm left hand 1600mm right hand 1800mm left hand £365.00 1800mm right hand Please add top finish when ordering e.g EBS16R in grey oak = EBS16RGO

PRICE £325.00 £325.00 £335.00 £335.00 £365.00

Width 800

FROM £289.00

STRAIGHT FIXED PEDESTAL

CODE WIDTH DEPTH PRICE MC12P2 1200mm 800mm £289.00 MC14P2 1400mm 800mm £298.00 MC16P2 1600mm 800mm £305.00 MC18P2 1800mm 800mm £309.00

Please add frame colour followed by top finish when ordering e.g MC16P2 with white frame in beech = MC16P2WHB

#### **DESKS & PEDESTALS**



| BLAC |