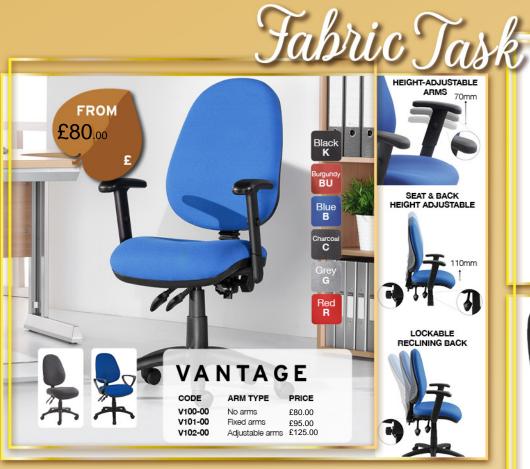

# Office Wise



Commercial Stationery and Office Equipment











# Seating Mesh Task







































Walnut **W** 

White

400mm

1800mm

#### DESK WITH PEDESTAL

FROM £325.00



£113.00

EBK14R EBS14R EBK16L EB\$16L EBK16R EBS16R EBK18L EBS18L EBK18R EB\$18R

ES1800S

EBWH14L EBWH14R EBWH16L EBWH16R EBWH18L EBWH18R

1400mm left hand 1400mm right hand 1600mm left hand 1600mm right hand 1800mm left hand £365.00 1800mm right hand Please add top finish when ordering e.g EBS16R in grey oak = EBS16RGO

PRICE £325.00 £325.00 £335.00 £335.00 £365.00

Width 800

FROM £289.00

STRAIGHT FIXED PEDESTAL

CODE WIDTH DEPTH PRICE MC12P2 1200mm 800mm £289.00 MC14P2 1400mm 800mm £298.00 MC16P2 1600mm 800mm £305.00 MC18P2 1800mm 800mm £309.00

Please add frame colour followed by top finish when ordering e.g MC16P2 with white frame in beech = MC16P2WHB

#### **DESKS & PEDESTALS**