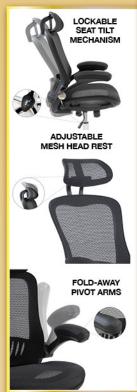

# Office Wise



Commercial Stationery and Office Equipment











# Seating Mesh Task







































Walnut **W** 

White

400mm

1800mm

#### DESK WITH PEDESTAL

FROM £325.00



£113.00

EBK14R EBS14R EBK16L EB\$16L EBK16R EBS16R EBK18L EBS18L EBK18R EB\$18R

ES1800S

EBWH14L EBWH14R EBWH16L EBWH16R EBWH18L EBWH18R

1400mm left hand 1400mm right hand 1600mm left hand 1600mm right hand 1800mm left hand £365.00 1800mm right hand Please add top finish when ordering e.g EBS16R in grey oak = EBS16RGO

PRICE £325.00 £325.00 £335.00 £335.00 £365.00

Width 800

FROM £289.00

STRAIGHT FIXED PEDESTAL

CODE WIDTH DEPTH PRICE MC12P2 1200mm 800mm £289.00 MC14P2 1400mm 800mm £298.00 MC16P2 1600mm 800mm £305.00 MC18P2 1800mm 800mm £309.00

Please add frame colour followed by top finish when ordering e.g MC16P2 with white frame in beech = MC16P2WHB

#### **DESKS & PEDESTALS