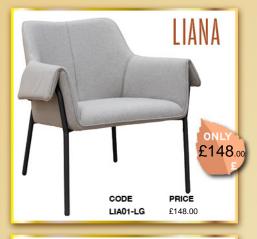

ESCRIPTION                                         | PRICE              |
|-----------------------------------------------------------------------|-----------------------------------------------------|--------------------|
| LF2<br>LF3                                                            | 2 Drawer filing H:730mm<br>3 Drawer filing H:1045mm | £200.00<br>£225.00 |
| <b>LF4</b> 4 Drawer filing H:1380mm £265.00<br>480mm wide, 655mm deep |                                                     |                    |
| LF2 & L<br>in Grey                                                    | <b>.F3</b> not available<br>Oak                     |                    |

**FROM** £200.00









x10

PMC001 Coat stand

DESCRIPTION PRICE

LSMARM Single arm LDMARM Double arm x8

£61.00





















## PROMOTION VALID

1st November 2023 31st January 2024 01553 66 10 10



sales@office-wise.co.uk