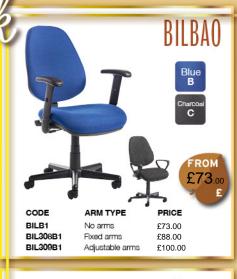

# Office Wise



Commercial Stationery and Office Equipment











# Seating Mesh Task







































Walnut **W** 

White

400mm

1800mm

#### DESK WITH PEDESTAL

FROM £325.00



£113.00

EBK14R EBS14R EBK16L EB\$16L EBK16R EBS16R EBK18L EBS18L EBK18R EB\$18R

ES1800S

EBWH14L EBWH14R EBWH16L EBWH16R EBWH18L EBWH18R

1400mm left hand 1400mm right hand 1600mm left hand 1600mm right hand 1800mm left hand £365.00 1800mm right hand Please add top finish when ordering e.g EBS16R in grey oak = EBS16RGO

PRICE £325.00 £325.00 £335.00 £335.00 £365.00

Width 800

FROM £289.00

STRAIGHT FIXED PEDESTAL

CODE WIDTH DEPTH PRICE MC12P2 1200mm 800mm £289.00 MC14P2 1400mm 800mm £298.00 MC16P2 1600mm 800mm £305.00 MC18P2 1800mm 800mm £309.00

Please add frame colour followed by top finish when ordering e.g MC16P2 with white frame in beech = MC16P2WHB

#### **DESKS & PEDESTALS**