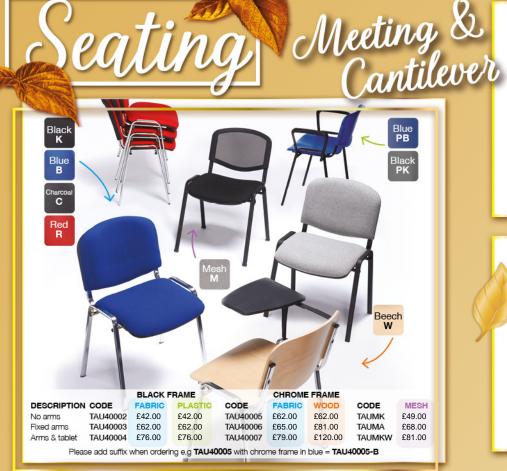

| DESCRIPTION                                         | PRICE              |
|-----------------------------------------------------------------------|-----------------------------------------------------|--------------------|
| LF2<br>LF3                                                            | 2 Drawer filing H:730mm<br>3 Drawer filing H:1045mm | £200.00<br>£225.00 |
| <b>LF4</b> 4 Drawer filing H:1380mm £265.00<br>480mm wide, 655mm deep |                                                     |                    |
| LF2 & L<br>in Grey                                                    | <b>.F3</b> not available<br>Oak                     |                    |

**FROM** £200.00









x10

PMC001 Coat stand

DESCRIPTION PRICE

LSMARM Single arm LDMARM Double arm x8

£61.00





















## PROMOTION VALID

1st November 2023 31st January 2024 01553 66 10 10



sales@office-wise.co.uk