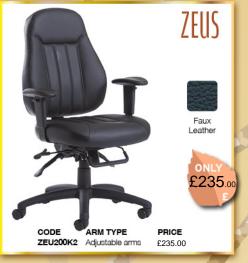

# Office Wise



Commercial Stationery and Office Equipment











# Seating Mesh Task







































Walnut **W** 

White

400mm

1800mm

#### DESK WITH PEDESTAL

FROM £325.00



£113.00

EBK14R EBS14R EBK16L EB\$16L EBK16R EBS16R EBK18L EBS18L EBK18R EB\$18R

ES1800S

EBWH14L EBWH14R EBWH16L EBWH16R EBWH18L EBWH18R

1400mm left hand 1400mm right hand 1600mm left hand 1600mm right hand 1800mm left hand £365.00 1800mm right hand Please add top finish when ordering e.g EBS16R in grey oak = EBS16RGO

PRICE £325.00 £325.00 £335.00 £335.00 £365.00

Width 800

FROM £289.00

STRAIGHT FIXED PEDESTAL

CODE WIDTH DEPTH PRICE MC12P2 1200mm 800mm £289.00 MC14P2 1400mm 800mm £298.00 MC16P2 1600mm 800mm £305.00 MC18P2 1800mm 800mm £309.00

Please add frame colour followed by top finish when ordering e.g MC16P2 with white frame in beech = MC16P2WHB

#### **DESKS & PEDESTALS**



| BLAC