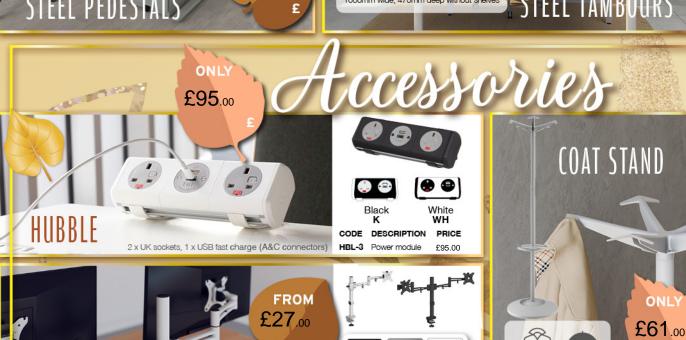

**FROM** £200.00

x10

PMC001 Coat stand

DESCRIPTION PRICE

LSMARM Single arm LDMARM Double arm x8

£61.00