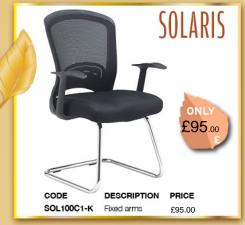

| DESCRIPTION                                         | PRICE              |
|-----------------------------------------------------------------------|-----------------------------------------------------|--------------------|
| LF2<br>LF3                                                            | 2 Drawer filing H:730mm<br>3 Drawer filing H:1045mm | £200.00<br>£225.00 |
| <b>LF4</b> 4 Drawer filing H:1380mm £265.00<br>480mm wide, 655mm deep |                                                     |                    |
| LF2 & L<br>in Grey                                                    | <b>.F3</b> not available<br>Oak                     |                    |

**FROM** £200.00









x10

PMC001 Coat stand

DESCRIPTION PRICE

LSMARM Single arm LDMARM Double arm x8

£61.00





















## PROMOTION VALID

1st November 2023 31st January 2024 01553 66 10 10



sales@office-wise.co.uk