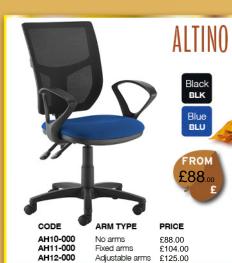

# Office Wise



Commercial Stationery and Office Equipment











# Seating Mesh Task







































Walnut **W** 

White

400mm

1800mm

#### DESK WITH PEDESTAL

FROM £325.00



£113.00

EBK14R EBS14R EBK16L EB\$16L EBK16R EBS16R EBK18L EBS18L EBK18R EB\$18R

ES1800S

EBWH14L EBWH14R EBWH16L EBWH16R EBWH18L EBWH18R

1400mm left hand 1400mm right hand 1600mm left hand 1600mm right hand 1800mm left hand £365.00 1800mm right hand Please add top finish when ordering e.g EBS16R in grey oak = EBS16RGO

PRICE £325.00 £325.00 £335.00 £335.00 £365.00

Width 800

FROM £289.00

STRAIGHT FIXED PEDESTAL

CODE WIDTH DEPTH PRICE MC12P2 1200mm 800mm £289.00 MC14P2 1400mm 800mm £298.00 MC16P2 1600mm 800mm £305.00 MC18P2 1800mm 800mm £309.00

Please add frame colour followed by top finish when ordering e.g MC16P2 with white frame in beech