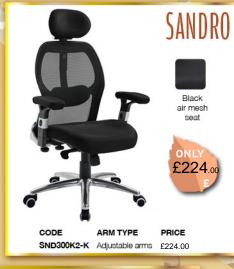

# Office Wise



Commercial Stationery and Office Equipment











# Seating Mesh Task







































Walnut **W** 

White

400mm

1800mm

#### DESK WITH PEDESTAL

FROM £325.00



£113.00

EBK14R EBS14R EBK16L EB\$16L EBK16R EBS16R EBK18L EBS18L EBK18R EB\$18R

ES1800S

EBWH14L EBWH14R EBWH16L EBWH16R EBWH18L EBWH18R

1400mm left hand 1400mm right hand 1600mm left hand 1600mm right hand 1800mm left hand £365.00 1800mm right hand Please add top finish when ordering e.g EBS16R in grey oak = EBS16RGO

PRICE £325.00 £325.00 £335.00 £335.00 £365.00

Width 800

FROM £289.00

STRAIGHT FIXED PEDESTAL

CODE WIDTH DEPTH PRICE MC12P2 1200mm 800mm £289.00 MC14P2 1400mm 800mm £298.00 MC16P2 1600mm 800mm £305.00 MC18P2 1800mm 800mm £309.00

Please add frame colour followed by top finish when ordering e.g MC16P2 with white frame in beech = MC16P2WHB

#### **DESKS & PEDESTA