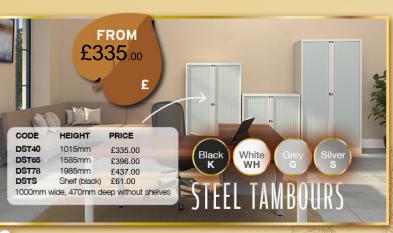

## BOOKCASES

£157.00 CODE HEIGHT SHELVES PRICE R740 740mm £157.00 R1090 1090mm £180.00 R1440 1440mm 3 £193.00 R1790 1790mm 4 £205.00 2140mm R2140 5 £253.00 W:800mm x D:470mm with shelves

#### **CUPBOARDS**

CODE HEIGHT SHELVES PRICE R740D 740mm £189.00 R1090D 1090mm £215.00 R1440D 1440mm 3 £218.00 R1790D 1790mm 4 £257.00 R2140D 2140mm 5 £313.00 W:800mm x D:470mm with shelves

CODE HEIGHT SHELVES PRICE R1090TC 1090mm £365.00 **R2140TC** 2140mm 5 W:800mm x D:470mm with shelves £477.00