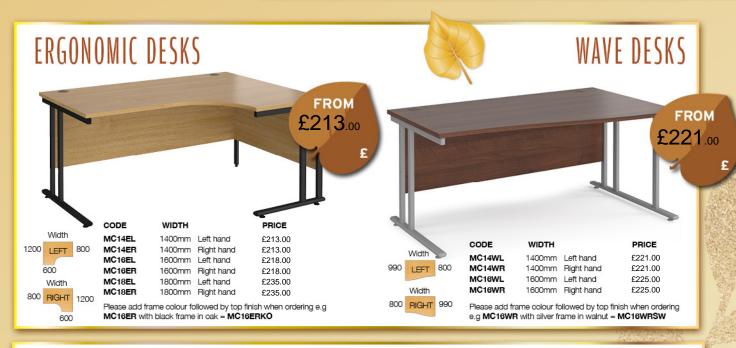

#### DESK WITH PEDESTAL

FROM £325.00

£113.00

EBK14R EBS14R EBK16L EB\$16L EBK16R EBS16R EBK18L EBS18L EBK18R EB\$18R

ES1800S

EBWH14L EBWH14R EBWH16L EBWH16R EBWH18L EBWH18R

1400mm left hand 1400mm right hand 1600mm left hand 1600mm right hand 1800mm left hand £365.00 1800mm right hand Please add top finish when ordering e.g EBS16R in grey oak = EBS16RGO

PRICE £325.00 £325.00 £335.00 £335.00 £365.00

Width 800

FROM £289.00

STRAIGHT FIXED PEDESTAL

CODE WIDTH DEPTH PRICE MC12P2 1200mm 800mm £289.00 MC14P2 1400mm 800mm £298.00 MC16P2 1600mm 800mm £305.00 MC18P2 1800mm 800mm £309.00

Please add frame colour followed by top finish when ordering e.g MC16P2 with white frame in beech = MC16P2WHB