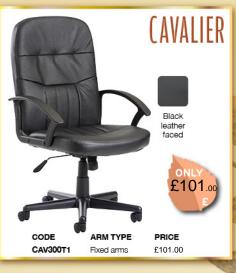

# Office Wise



Commercial Stationery and Office Equipment











# Seating Mesh Task







































Walnut **W** 

White

400mm

1800mm

#### DESK WITH PEDESTAL

FROM £325.00



£113.00

EBK14R EBS14R EBK16L EB\$16L EBK16R EBS16R EBK18L EBS18L EBK18R EB\$18R

ES1800S

EBWH14L EBWH14R EBWH16L EBWH16R EBWH18L EBWH18R

1400mm left hand 1400mm right hand 1600mm left hand 1600mm right hand 1800mm left hand £365.00 1800mm right hand Please add top finish when ordering e.g EBS16R in grey oak = EBS16RGO

PRICE £325.00 £325.00 £335.00 £335.00 £365.00

Width 800

FROM £289.00

STRAIGHT FIXED PEDESTAL

CODE WIDTH DEPTH PRICE MC12P2 1200mm 800mm £289.00 MC14P2 1400mm 800mm £298.00 MC16P2 1600mm 800mm £305.00 MC18P2 1800mm 800mm £309.00

Please add frame colour followed by top finish when ordering e.g MC16P2 with white frame in beech = MC16P2WHB

#### **DESKS & PEDESTALS**



| BLAC | CK S