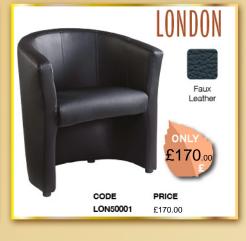

IPTION                                         | PRICE              |
|-----------------------------------------------------------------------|-----------------------------------------------------|--------------------|
| LF2<br>LF3                                                            | 2 Drawer filing H:730mm<br>3 Drawer filing H:1045mm | £200.00<br>£225.00 |
| <b>LF4</b> 4 Drawer filing H:1380mm £265.00<br>480mm wide, 655mm deep |                                                     |                    |
| LF2 & L<br>in Grey                                                    | <b>.F3</b> not available<br>Oak                     |                    |

**FROM** £200.00









x10

PMC001 Coat stand

DESCRIPTION PRICE

LSMARM Single arm LDMARM Double arm x8

£61.00





















## PROMOTION VALID

1st November 2023 31st January 2024 01553 66 10 10



sales@office-wise.co.uk