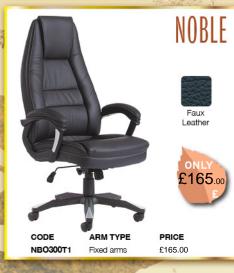

# Office Wise



Commercial Stationery and Office Equipment











# Seating Mesh Task







































Walnut **W** 

White

400mm

1800mm

#### DESK WITH PEDESTAL

FROM £325.00



£113.00

EBK14R EBS14R EBK16L EB\$16L EBK16R EBS16R EBK18L EBS18L EBK18R EB\$18R

ES1800S

EBWH14L EBWH14R EBWH16L EBWH16R EBWH18L EBWH18R

1400mm left hand 1400mm right hand 1600mm left hand 1600mm right hand 1800mm left hand £365.00 1800mm right hand Please add top finish when ordering e.g EBS16R in grey oak = EBS16RGO

PRICE £325.00 £325.00 £335.00 £335.00 £365.00

Width 800

FROM £289.00

STRAIGHT FIXED PEDESTAL

CODE WIDTH DEPTH PRICE MC12P2 1200mm 800mm £289.00 MC14P2 1400mm 800mm £298.00 MC16P2 1600mm 800mm £305.00 MC18P2 1800mm 800mm £309.00

Please add frame colour followed by top finish when ordering e.g MC16P2 with white frame in beech = MC16P2WHB

#### **DESKS & PEDESTALS**



| BLAC | CK S  |