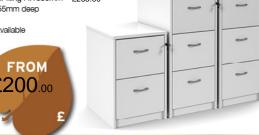

#### **WOODEN FILING CABINETS**

| CODE                                                                  | DESCRIPTION                                         | PRICE              |
|-----------------------------------------------------------------------|-----------------------------------------------------|--------------------|
| LF2<br>LF3                                                            | 2 Drawer filing H:730mm<br>3 Drawer filing H:1045mm | £200.00<br>£225.00 |
| <b>LF4</b> 4 Drawer filing H:1380mm £265.00<br>480mm wide, 655mm deep |                                                     |                    |
| LF2 & L<br>in Grey                                                    | <b>.F3</b> not available<br>Oak                     |                    |

**FROM** £200.00

x10

PMC001 Coat stand

DESCRIPTION PRICE

LSMARM Single arm LDMARM Double arm x8

£61.00