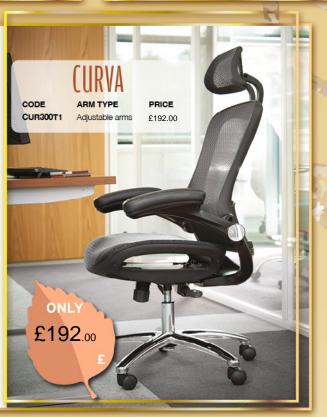

# Office Wise



Commercial Stationery and Office Equipment











# Seating Mesh Task







































Walnut **W** 

White

400mm

1800mm

#### DESK WITH PEDESTAL

FROM £325.00



£113.00

EBK14R EBS14R EBK16L EB\$16L EBK16R EBS16R EBK18L EBS18L EBK18R EB\$18R

ES1800S

EBWH14L EBWH14R EBWH16L EBWH16R EBWH18L EBWH18R

1400mm left hand 1400mm right hand 1600mm left hand 1600mm right hand 1800mm left hand £365.00 1800mm right hand Please add top finish when ordering e.g EBS16R in grey oak = EBS16RGO

PRICE £325.00 £325.00 £335.00 £335.00 £365.00

Width 800

FROM £289.00

STRAIGHT FIXED PEDESTAL

CODE WIDTH DEPTH PRICE MC12P2 1200mm 800mm £289.00 MC14P2 1400mm 800mm £298.00 MC16P2 1600mm 800mm £305.00 MC18P2 1800mm 800mm £309.00

Please add frame colour followed by top finish when ordering e.g MC16P2 with white frame in beech = MC16P2WHB

#### **DESKS & PEDESTALS**