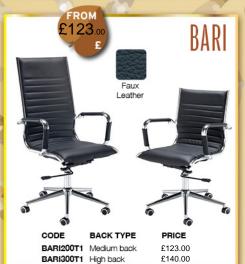

# Office Wise



Commercial Stationery and Office Equipment











# Seating Mesh Task







































Walnut **W** 

White

400mm

1800mm

#### DESK WITH PEDESTAL

FROM £325.00



£113.00

EBK14R EBS14R EBK16L EB\$16L EBK16R EBS16R EBK18L EBS18L EBK18R EB\$18R

ES1800S

EBWH14L EBWH14R EBWH16L EBWH16R EBWH18L EBWH18R

1400mm left hand 1400mm right hand 1600mm left hand 1600mm right hand 1800mm left hand £365.00 1800mm right hand Please add top finish when ordering e.g EBS16R in grey oak = EBS16RGO

PRICE £325.00 £325.00 £335.00 £335.00 £365.00

Width 800

FROM £289.00

STRAIGHT FIXED PEDESTAL

CODE WIDTH DEPTH PRICE MC12P2 1200mm 800mm £289.00 MC14P2 1400mm 800mm £298.00 MC16P2 1600mm 800mm £305.00 MC18P2 1800mm 800mm £309.00

Please add frame colour followed by top finish when ordering e.g MC16P2 with white frame in beech = MC16P2WHB

#### **DESKS & PEDESTALS**



| BLAC | CK