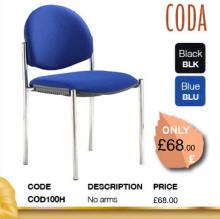

| DESCRIPTION                                         | PRICE              |
|-----------------------------------------------------------------------|-----------------------------------------------------|--------------------|
| LF2<br>LF3                                                            | 2 Drawer filing H:730mm<br>3 Drawer filing H:1045mm | £200.00<br>£225.00 |
| <b>LF4</b> 4 Drawer filing H:1380mm £265.00<br>480mm wide, 655mm deep |                                                     |                    |
| LF2 & L<br>in Grey                                                    | <b>.F3</b> not available<br>Oak                     |                    |

**FROM** £200.00









x10

PMC001 Coat stand

DESCRIPTION PRICE

LSMARM Single arm LDMARM Double arm x8

£61.00





















## PROMOTION VALID

1st November 2023 31st January 2024 01553 66 10 10



sales@office-wise.co.uk