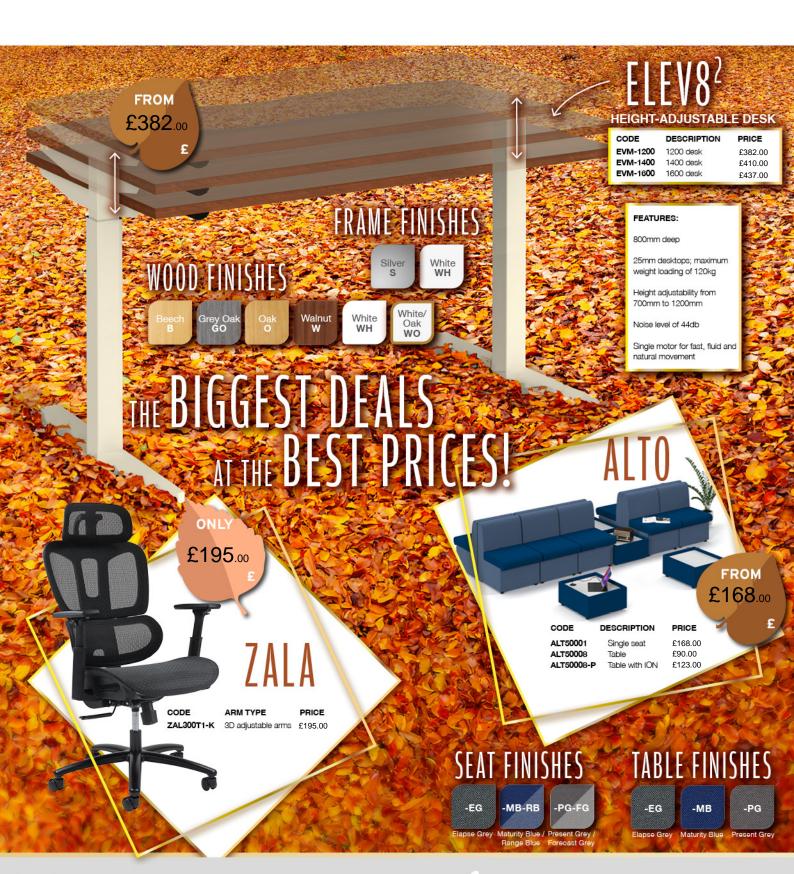

# Office Wise



Commercial Stationery and Office Equipment











# Seating Mesh Task







































Walnut **W** 

White

400mm

1800mm

#### DESK WITH PEDESTAL

FROM £325.00



£113.00

EBK14R EBS14R EBK16L EB\$16L EBK16R EBS16R EBK18L EBS18L EBK18R EB\$18R

ES1800S

EBWH14L EBWH14R EBWH16L EBWH16R EBWH18L EBWH18R

1400mm left hand 1400mm right hand 1600mm left hand 1600mm right hand 1800mm left hand £365.00 1800mm right hand Please add top finish when ordering e.g EBS16R in grey oak = EBS16RGO

PRICE £325.00 £325.00 £335.00 £335.00 £365.00

Width 800

FROM £289.00

STRAIGHT FIXED PEDESTAL

CODE WIDTH DEPTH PRICE MC12P2 1200mm 800mm £289.00 MC14P2 1400mm 800mm £298.00 MC16P2 1600mm 800mm £305.00 MC18P2 1800mm 800mm £309.00

Please add frame colour followed by top finish when ordering e.g MC16P2 with white frame in beec