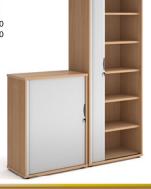

## BOOKCASES

£157.00 CODE HEIGHT SHELVES PRICE R740 740mm £157.00 R1090 1090mm £180.00 R1440 1440mm 3 £193.00 R1790 1790mm 4 £205.00 2140mm R2140 5 £253.00 W:800mm x D:470mm with shelves

#### **CUPBOARDS**

CODE HEIGHT SHELVES PRICE R740D 740mm £189.00 R1090D 1090mm £215.00 R1440D 1440mm 3 £218.00 R1790D 1790mm 4 £257.00 R2140D 2140mm 5 £313.00 W:800mm x D:470mm with shelves

CODE HEIGHT SHELVES PRICE R1090TC 1090mm £365.00 **R2140TC** 2140mm 5 W:800mm x D:470mm with shelves £477.00