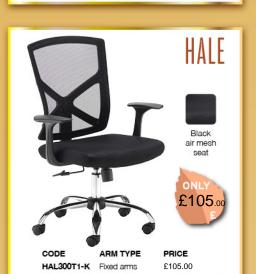

# Office Wise



Commercial Stationery and Office Equipment











# Seating Mesh Task







































Walnut **W** 

White

400mm

1800mm

#### DESK WITH PEDESTAL

FROM £325.00



£113.00

EBK14R EBS14R EBK16L EB\$16L EBK16R EBS16R EBK18L EBS18L EBK18R EB\$18R

ES1800S

EBWH14L EBWH14R EBWH16L EBWH16R EBWH18L EBWH18R

1400mm left hand 1400mm right hand 1600mm left hand 1600mm right hand 1800mm left hand £365.00 1800mm right hand Please add top finish when ordering e.g EBS16R in grey oak = EBS16RGO

PRICE £325.00 £325.00 £335.00 £335.00 £365.00

Width 800

FROM £289.00

STRAIGHT FIXED PEDESTAL

CODE WIDTH DEPTH PRICE MC12P2 1200mm 800mm £289.00 MC14P2 1400mm 800mm £298.00 MC16P2 1600mm 800mm £305.00 MC18P2 1800mm 800mm £309.00

Please add frame colour followed by top finish when ordering e.g MC16P2 with white frame in beech =