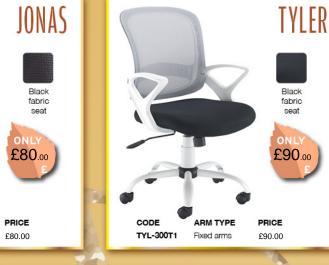

# Office Wise



Commercial Stationery and Office Equipment











# Seating Mesh Task







































Walnut **W** 

White

400mm

1800mm

#### DESK WITH PEDESTAL

FROM £325.00



£113.00

EBK14R EBS14R EBK16L EB\$16L EBK16R EBS16R EBK18L EBS18L EBK18R EB\$18R

ES1800S

EBWH14L EBWH14R EBWH16L EBWH16R EBWH18L EBWH18R

1400mm left hand 1400mm right hand 1600mm left hand 1600mm right hand 1800mm left hand £365.00 1800mm right hand Please add top finish when ordering e.g EBS16R in grey oak = EBS16RGO

PRICE £325.00 £325.00 £335.00 £335.00 £365.00

Width 800

FROM £289.00

STRAIGHT FIXED PEDESTAL

CODE WIDTH DEPTH PRICE MC12P2 1200mm 800mm £289.00 MC14P2 1400mm 800mm £298.00 MC16P2 1600mm 800mm £305.00 MC18P2 1800mm 800mm £309.00

Please add frame colour followed by top finish when ordering e.g MC16P2 with white frame in beech = MC16P2WHB

#### **DESKS & PED