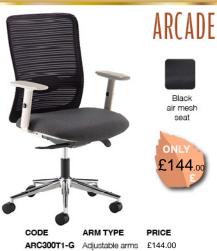

# Office Wise



Commercial Stationery and Office Equipment











# Seating Mesh Task







































Walnut **W** 

White

400mm

1800mm

#### DESK WITH PEDESTAL

FROM £325.00



£113.00

EBK14R EBS14R EBK16L EB\$16L EBK16R EBS16R EBK18L EBS18L EBK18R EB\$18R

ES1800S

EBWH14L EBWH14R EBWH16L EBWH16R EBWH18L EBWH18R

1400mm left hand 1400mm right hand 1600mm left hand 1600mm right hand 1800mm left hand £365.00 1800mm right hand Please add top finish when ordering e.g EBS16R in grey oak = EBS16RGO

PRICE £325.00 £325.00 £335.00 £335.00 £365.00

Width 800

FROM £289.00

STRAIGHT FIXED PEDESTAL

CODE WIDTH DEPTH PRICE MC12P2 1200mm 800mm £289.00 MC14P2 1400mm 800mm £298.00 MC16P2 1600mm 800mm £305.00 MC18P2 1800mm 800mm £309.00

Please add frame colour followed by top finish when ordering e.g MC16P2 with white frame in beech = MC16P2WHB

#### **DESKS & PEDES