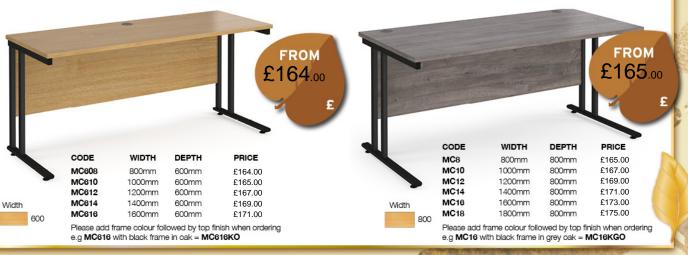

P2 with white frame in beech = MC16P2WHB

#### **DESKS & PEDESTALS**



| BLAC | CK S  |   |
|------|-------|---|
| FRAI | VE    | ı |
| SBK2 | 212 5 | 9 |
| SBK2 | 214 5 | 9 |

SBS212 SBS214 SBS216

**SBWH212** SBWH214 **SBWH216** 

WIDTH PEDESTAL PRICE 1200mm £280.00 2 drawer 1400mm 2 drawer £283.00 1600mm 2 drawer £297.00

Please add frame colour followed by top finish when ordering e.g SBS216 with silver frame in walnut = SBS216W

#### BUNDLE DEALS

**FROM** 



SBK312 **SBK314** 

SBS312 SBS314 SBK316 SBS316

WHITE FRAME **SBWH312 SBWH314 SBWH316** 

1200mm

WIDTH PEDESTAL PRICE £283.00 1400mm 3 drawer £290.00 1600mm 3 drawer

£297.00

Add frame colour and top finish when ordering SBK312 with black frame in white = SBK312W



### FRAME FINISHES













#### 800MM STRAIGHT DESKS





£168.00

£168.00

#### **PEDESTALS**

R<sub>2</sub>M 2 Drawer mobile £149.00 R3M 3 Drawer mobile £149.00 426mm wide, 600mm deep, 600mm high

TMP Tall mobile £194.00 426mm wide, 600mm deep, 630mm high CODE DESCRIPTION PRICE TNMP Tall narrow mobile £213.00 300mm wide, 600mm deep, 630mm high

R25DH6 600mm deep R25DH8 800mm deep 426mm wide, 725mm high

FROM

£149.00 **R25DH8** R25DH6 TNMP

TMP

**FROM** 

£189.00

R3M

## BOOKCASES

£157.00 CODE HEIGHT SHELVES PRICE R740 740mm £157.00 R1090 1090mm £180.00 R1440 1440mm 3 £193.00 R1790 1790mm 4 £205.00 2140mm R2140 5 £253.00 W:800mm x D:470mm with shelves

#### **CUPBOARDS**

CODE HEIGHT SHELVES PRICE R740D 740mm £189.00 R1090D 1090mm £215.00 R1440D 1440mm 3 £218.00 R1790D 1790mm 4 £257.00 R2140D 2140mm 5 £313.00 W:800mm x D:470mm with shelv