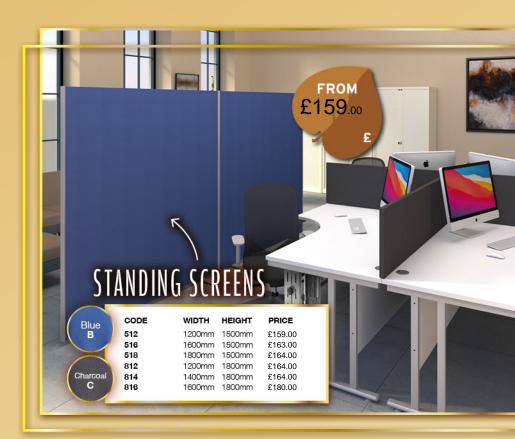

#### **DESKS & PEDESTALS**

| BLAC | CK S  |   |
|------|-------|---|
| FRAI | VE    | ı |
| SBK2 | 212 5 | 9 |
| SBK2 | 214 5 | 9 |

SBS212 SBS214 SBS216

**SBWH212** SBWH214 **SBWH216** 

WIDTH PEDESTAL PRICE 1200mm £280.00 2 drawer 1400mm 2 drawer £283.00 1600mm 2 drawer £297.00

Please add frame colour followed by top finish when ordering e.g SBS216 with silver frame in walnut = SBS216W