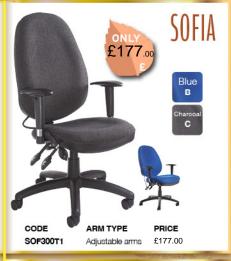

# Office Wise



Commercial Stationery and Office Equipment











# Seating Mesh Task







































Walnut **W** 

White

400mm

1800mm

#### DESK WITH PEDESTAL

FROM £325.00



£113.00

EBK14R EBS14R EBK16L EB\$16L EBK16R EBS16R EBK18L EBS18L EBK18R EB\$18R

ES1800S

EBWH14L EBWH14R EBWH16L EBWH16R EBWH18L EBWH18R

1400mm left hand 1400mm right hand 1600mm left hand 1600mm right hand 1800mm left hand £365.00 1800mm right hand Please add top finish when ordering e.g EBS16R in grey oak = EBS16RGO

PRICE £325.00 £325.00 £335.00 £335.00 £365.00

Width 800

FROM £289.00

STRAIGHT FIXED PEDESTAL

CODE WIDTH DEPTH PRICE MC12P2 1200mm 800mm £289.00 MC14P2 1400mm 800mm £298.00 MC16P2 1600mm 800mm £305.00 MC18P2 1800mm 800mm £309.00

Please add frame colour followed by top finish when ordering e.g MC16P2 with white frame in beech = MC16P2WHB

#### **DESKS & PEDESTALS**



| BLAC | C