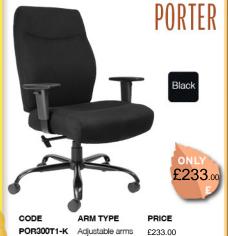

# Office Wise



Commercial Stationery and Office Equipment











# Seating Mesh Task







































Walnut **W** 

White

400mm

1800mm

#### DESK WITH PEDESTAL

FROM £325.00



£113.00

EBK14R EBS14R EBK16L EB\$16L EBK16R EBS16R EBK18L EBS18L EBK18R EB\$18R

ES1800S

EBWH14L EBWH14R EBWH16L EBWH16R EBWH18L EBWH18R

1400mm left hand 1400mm right hand 1600mm left hand 1600mm right hand 1800mm left hand £365.00 1800mm right hand Please add top finish when ordering e.g EBS16R in grey oak = EBS16RGO

PRICE £325.00 £325.00 £335.00 £335.00 £365.00

Width 800

FROM £289.00

STRAIGHT FIXED PEDESTAL

CODE WIDTH DEPTH PRICE MC12P2 1200mm 800mm £289.00 MC14P2 1400mm 800mm £298.00 MC16P2 1600mm 800mm £305.00 MC18P2 1800mm 800mm £309.00

Please add frame colour followed by top finish when ordering e.g MC16P2 with white frame in beech = MC16P2WHB

#### **DESKS & PEDESTALS**



|