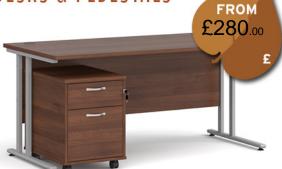

#### **DESKS & PEDESTALS**

| BLAC | CK S  |   |
|------|-------|---|
| FRAI | VE    | ı |
| SBK2 | 212 5 | 9 |
| SBK2 | 214 5 | 9 |

SBS212 SBS214 SBS216

**SBWH212** SBWH214 **SBWH216** 

WIDTH PEDESTAL PRICE 1200mm £280.00 2 drawer 1400mm 2 drawer £283.00 1600mm 2 drawer £297.00