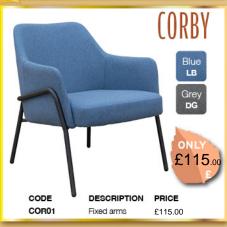

CRIPTION                                         | PRICE              |
|-----------------------------------------------------------------------|-----------------------------------------------------|--------------------|
| LF2<br>LF3                                                            | 2 Drawer filing H:730mm<br>3 Drawer filing H:1045mm | £200.00<br>£225.00 |
| <b>LF4</b> 4 Drawer filing H:1380mm £265.00<br>480mm wide, 655mm deep |                                                     |                    |
| LF2 & L<br>in Grey                                                    | <b>.F3</b> not available<br>Oak                     |                    |

**FROM** £200.00









x10

PMC001 Coat stand

DESCRIPTION PRICE

LSMARM Single arm LDMARM Double arm x8

£61.00





















## PROMOTION VALID

1st November 2023 31st January 2024 01553 66 10 10



sales@office-wise.co.uk