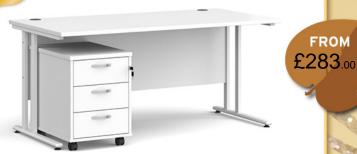

#### **PEDESTALS**

R<sub>2</sub>M 2 Drawer mobile £149.00 R3M 3 Drawer mobile £149.00 426mm wide, 600mm deep, 600mm high

TMP Tall mobile £194.00 426mm wide, 600mm deep, 630mm high CODE DESCRIPTION PRICE TNMP Tall narrow mobile £213.00 300mm wide, 600mm deep, 630mm high