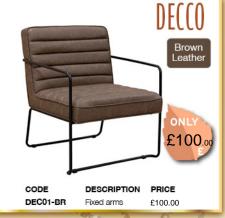

TION                                         | PRICE              |
|-----------------------------------------------------------------------|-----------------------------------------------------|--------------------|
| LF2<br>LF3                                                            | 2 Drawer filing H:730mm<br>3 Drawer filing H:1045mm | £200.00<br>£225.00 |
| <b>LF4</b> 4 Drawer filing H:1380mm £265.00<br>480mm wide, 655mm deep |                                                     |                    |
| LF2 & L<br>in Grey                                                    | <b>.F3</b> not available<br>Oak                     |                    |

**FROM** £200.00









x10

PMC001 Coat stand

DESCRIPTION PRICE

LSMARM Single arm LDMARM Double arm x8

£61.00





















## PROMOTION VALID

1st November 2023 31st January 2024 01553 66 10 10



sales@office-wise.co.uk