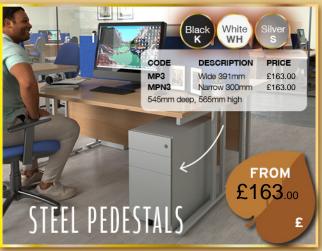

### **WOODEN FILING CABINETS**

| CODE                                                                  | DESCRIPTION                                         | PRICE              |
|-----------------------------------------------------------------------|-----------------------------------------------------|--------------------|
| LF2<br>LF3                                                            | 2 Drawer filing H:730mm<br>3 Drawer filing H:1045mm | £200.00<br>£225.00 |
| <b>LF4</b> 4 Drawer filing H:1380mm £265.00<br>480mm wide, 655mm deep |                                                     |                    |
| LF2 & L<br>in Grey                                                    | <b>.F3</b> not available<br>Oak                     |                    |

**FROM** £200.00









x10

PMC001 Coat stand

DESCRIPTION PRICE

LSMARM Single arm LDMARM Double arm x8

£61.00





















## PROMOTION VALID

1st November 2023 31st January 2024 01553 66 10 10



sales@office-wise.co.uk