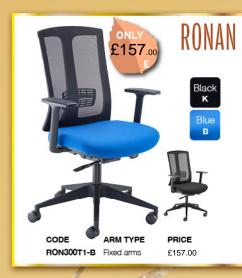

# Office Wise



Commercial Stationery and Office Equipment











# Seating Mesh Task







































Walnut **W** 

White

400mm

1800mm

#### DESK WITH PEDESTAL

FROM £325.00



£113.00

EBK14R EBS14R EBK16L EB\$16L EBK16R EBS16R EBK18L EBS18L EBK18R EB\$18R

ES1800S

EBWH14L EBWH14R EBWH16L EBWH16R EBWH18L EBWH18R

1400mm left hand 1400mm right hand 1600mm left hand 1600mm right hand 1800mm left hand £365.00 1800mm right hand Please add top finish when ordering e.g EBS16R in grey oak = EBS16RGO

PRICE £325.00 £325.00 £335.00 £335.00 £365.00

Width 800

FROM £289.00

STRAIGHT FIXED PEDESTAL

CODE WIDTH DEPTH PRICE MC12P2 1200mm 800mm £289.00 MC14P2 1400mm 800mm £298.00 MC16P2 1600mm 800mm £305.00 MC18P2 1800mm 800mm £309.00

Please add frame colour followed by top finish when ordering e.g MC16P2 with white frame in beech = MC