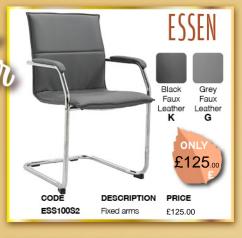

| DESCRIPTION                                         | PRICE              |
|-----------------------------------------------------------------------|-----------------------------------------------------|--------------------|
| LF2<br>LF3                                                            | 2 Drawer filing H:730mm<br>3 Drawer filing H:1045mm | £200.00<br>£225.00 |
| <b>LF4</b> 4 Drawer filing H:1380mm £265.00<br>480mm wide, 655mm deep |                                                     |                    |
| LF2 & L<br>in Grey                                                    | <b>.F3</b> not available<br>Oak                     |                    |

**FROM** £200.00









x10

PMC001 Coat stand

DESCRIPTION PRICE

LSMARM Single arm LDMARM Double arm x8

£61.00





















## PROMOTION VALID

1st November 2023 31st January 2024 01553 66 10 10



sales@office-wise.co.uk