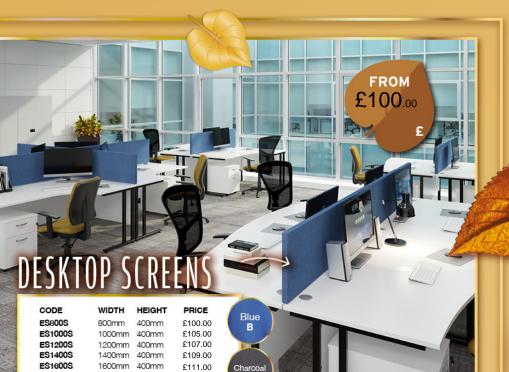

#### **DESKS & PEDESTALS**

| BLAC | CK S  |   |
|------|-------|---|
| FRAI | VE    | ı |
| SBK2 | 212 5 | 9 |
| SBK2 | 214 5 | 9 |

SBS212 SBS214 SBS216

**SBWH212** SBWH214 **SBWH216** 

WIDTH PEDESTAL PRICE 1200mm £280.00 2 drawer 1400mm 2 drawer £283.00 1600mm 2 drawer £297.00