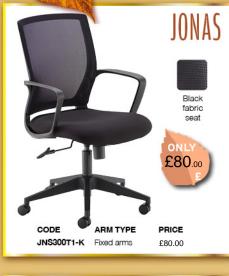

# Office Wise



Commercial Stationery and Office Equipment











# Seating Mesh Task







































Walnut **W** 

White

400mm

1800mm

#### DESK WITH PEDESTAL

FROM £325.00



£113.00

EBK14R EBS14R EBK16L EB\$16L EBK16R EBS16R EBK18L EBS18L EBK18R EB\$18R

ES1800S

EBWH14L EBWH14R EBWH16L EBWH16R EBWH18L EBWH18R

1400mm left hand 1400mm right hand 1600mm left hand 1600mm right hand 1800mm left hand £365.00 1800mm right hand Please add top finish when ordering e.g EBS16R in grey oak = EBS16RGO

PRICE £325.00 £325.00 £335.00 £335.00 £365.00

Width 800

FROM £289.00

STRAIGHT FIXED PEDESTAL

CODE WIDTH DEPTH PRICE MC12P2 1200mm 800mm £289.00 MC14P2 1400mm 800mm £298.00 MC16P2 1600mm 800mm £305.00 MC18P2 1800mm 800mm £309.00

Please add frame colour followed by top finish when ordering e.g MC16P2 with white frame in beech = MC16P2WHB

#### **DESKS & P