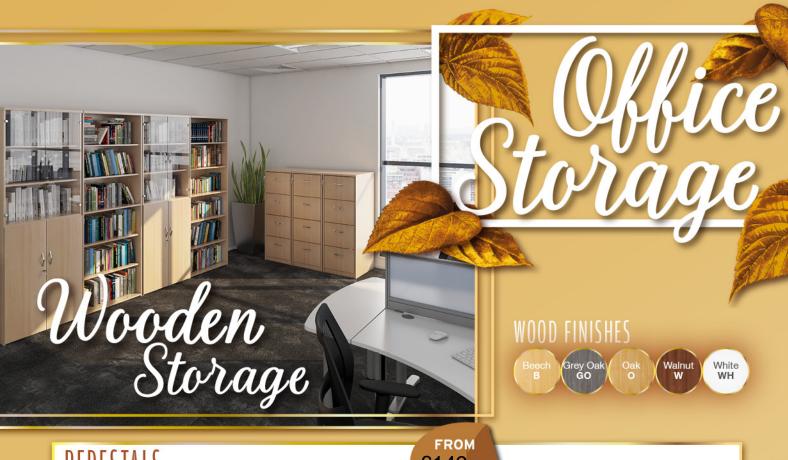

## BOOKCASES

£157.00 CODE HEIGHT SHELVES PRICE R740 740mm £157.00 R1090 1090mm £180.00 R1440 1440mm 3 £193.00 R1790 1790mm 4 £205.00 2140mm R2140 5 £253.00 W:800mm x D:470mm with shelves

#### **CUPBOARDS**

CODE HEIGHT SHELVES PRICE R740D 740mm £189.00 R1090D 1090mm £215.00 R1440D 1440mm 3 £218.00 R1790D 1790mm 4 £257.00 R2140D 2140mm 5 £313.00 W:800mm x D:470mm with shelves

CODE HEIGHT SHELVES PRICE R1090TC 1090mm £365.00 **R2140TC** 2140mm 5 W:800mm x D:470mm with shelves £477.00

Beech, Oak and White only

**FROM** £365.00