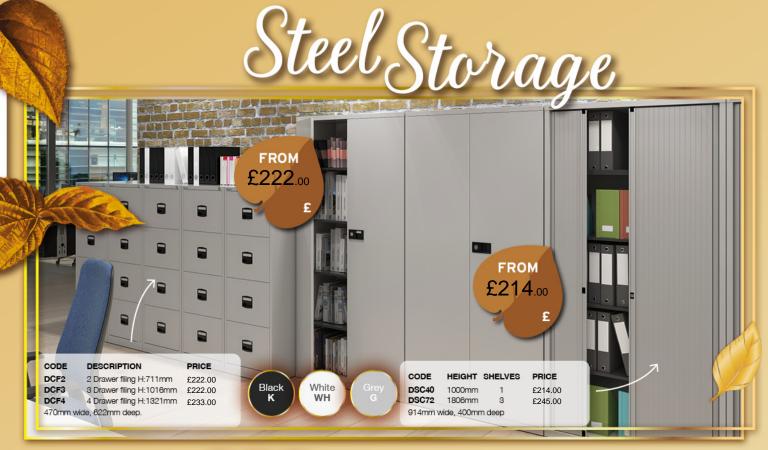

#### **WOODEN FILING CABINETS**

| CODE                                                                  | DESCRIPTION                                         | PRICE              |
|-----------------------------------------------------------------------|-----------------------------------------------------|--------------------|
| LF2<br>LF3                                                            | 2 Drawer filing H:730mm<br>3 Drawer filing H:1045mm | £200.00<br>£225.00 |
| <b>LF4</b> 4 Drawer filing H:1380mm £265.00<br>480mm wide, 655mm deep |                                                     |                    |
| LF2 & L<br>in Grey                                                    | <b>.F3</b> not available<br>Oak                     |                    |

**FROM** £200.00









x10

PMC001 Coat stand

DESCRIPTION PRICE

LSMARM Single arm LDMARM Double arm x8

£61.00





















## PROMOTION VALID

1st November 2023 31st January 2024 01553 66 10 10



sales@office-wise.co.uk