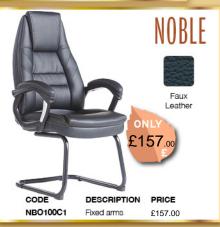

DESCRIPTION                                         | PRICE              |
|-----------------------------------------------------------------------|-----------------------------------------------------|--------------------|
| LF2<br>LF3                                                            | 2 Drawer filing H:730mm<br>3 Drawer filing H:1045mm | £200.00<br>£225.00 |
| <b>LF4</b> 4 Drawer filing H:1380mm £265.00<br>480mm wide, 655mm deep |                                                     |                    |
| LF2 & L<br>in Grey                                                    | <b>.F3</b> not available<br>Oak                     |                    |

**FROM** £200.00









x10

PMC001 Coat stand

DESCRIPTION PRICE

LSMARM Single arm LDMARM Double arm x8

£61.00





















## PROMOTION VALID

1st November 2023 31st January 2024 01553 66 10 10



sales@office-wise.co.uk